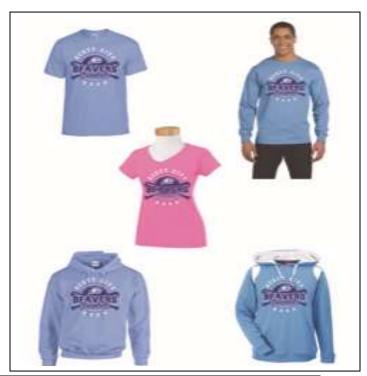

## **SCHS Baseball 2020 Shirt Order Form**

## Orders Due by: Wednesday, March 4th

| A. | Short Sleeve T-Shirt Ys-Axl | \$15 |
|----|-----------------------------|------|
|    | Carolina Blue or Pink       |      |

B. Long Sleeve T Shirt Ys-AxlCarolina Blue Only

C. Ladies V-Neck (Pink only) \$15

D. Regular Hoodie \$30 (Blue Only)

E. Polyester Hoodie with \$45 White Inserts (Blue Only)

Add \$2 for XX, \$3 for XXX to all items.

| Item | Size | Quantity | Price Each | Total Due |
|------|------|----------|------------|-----------|
|      |      |          |            |           |
|      |      |          |            |           |
|      |      |          |            |           |
|      |      |          |            |           |
|      |      |          |            |           |
|      |      |          |            |           |